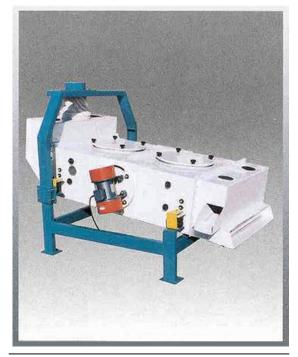

## **Application**

EPLZ vibratory sieve cleaners are ideal equipment for impurities removal pre-cleaning of rice and size classification from husked rice, paddy, corn, wheat or other grains and seeds. It is also used to improve the efficiency of size grading machines, by removing tips and small particles in a previous step, thus allowing sizing equipment to work more efficiently.

## **Design and Features**

- Rugged design, compact structure, two-screen deck design and rubber balls as the cleaning agent
- Material feeding across the entire screen width offers high performance and efficiency.
- Two vibrating-motors provide the vibration source.
- Both inclinations of motor and screen box, as well as shock motion are adjustable for each particular application.
- Features a smooth and quite running resulting in less power consumption and maintenance.