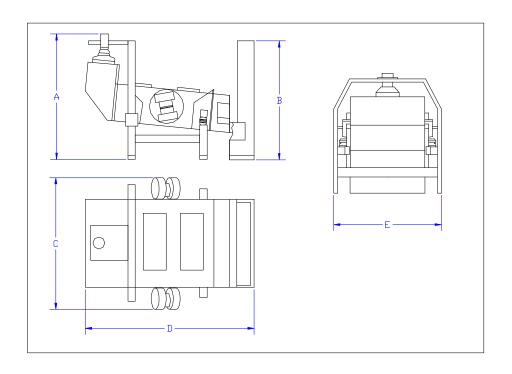

| Cleaner Model                                               | EPLZ 80   | EPLZ 100  | EPLZ 125  |
|-------------------------------------------------------------|-----------|-----------|-----------|
| Rice Production [T/H] Paddy Pre-cleaning / Fine Cleaning    | 16 / 5    | 20 / 6    | 25 / 8    |
| Power [H.P.]                                                | 2 x 1/3   | 2 x ½     | 2 x 3/4   |
| Number of screen decks                                      | 2         |           |           |
| Screen Size [inches]                                        | 60" x 32" | 60" x 40" | 60" x 50" |
| Weight [Lbs.]                                               | 1,320     | 1,540     | 1,760     |
| Required Aspiration [CFM] * If used with aspiration channel | 1,900     | 2,300     | 3,500     |
| Dimension A [inches]                                        | 61"       |           |           |
| Dimension B [inches]                                        | 85"       |           |           |
| Dimension C [inches]                                        | 50"       | 58"       | 68"       |
| Dimension D [inches]                                        | 128"      |           |           |
| Dimension E [inches]                                        | 48"       | 56"       | 66"       |