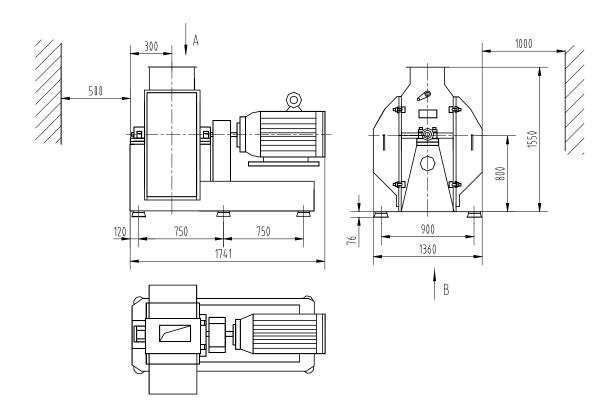

EPSEL RICE CORPORATION – PO BOX 771724 - Houston, TX 77215 Phone: 281.331.5214 Fax: 281.331.3889 – E-mail: sales@epselrice.com

Overall dimensions (shown for SP 112 model – metric unit mm)

| Grinder Model                                                    | SP 112<br>(METRIC) | SP 112<br>(IMPERIAL) |
|------------------------------------------------------------------|--------------------|----------------------|
| Rice Hulls Production [T/H]<br>Screen size 2.5 mm (approx 7/64") | 1.5 T/Hr           | 3300 Lbs/Hr          |
| Power                                                            | 75 KW              | 100 HP               |
| Rotor Diameter                                                   | 1080 mm            | 42" ½                |
| Width of Grinding Chamber                                        | 300 mm             | 11" ¾                |
| Quantity of Hammers                                              | 4 x 8              |                      |
| Air Volume Required                                              | 38 m3 / min        | 1341 CFM             |