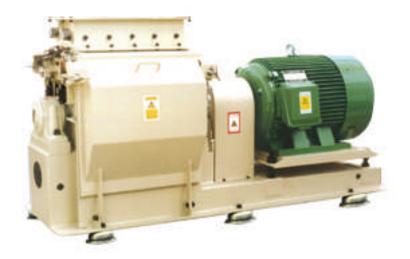

## Micro HAMMER MILL INELCO SP56

- Direct drive transmission ensures high transmission efficiency. Motor and grinding chamber are installed on the same base for easy alignment.
- Material feeding across the entire screen width offers high performance and efficiency.
- Electronic dynamic balancing of rotor ensures very low vibration and stable running for 24 hour running periods.
- Can be used in line with micro grader to obtain product sizes between 40 and 120 mesh.

- Features a smooth and quite running resulting in less power consumption and maintenance.
- 2-Screen grinding chamber design.
- Pneumatic actuators and electric current sensors lock access panels to prevent access to grinding chamber while the equipment is running.
- Motor Control Center features an automatic change of rotation and change of feed to maximize life of the hammer elements. (By grinding on both sides of the hammers)